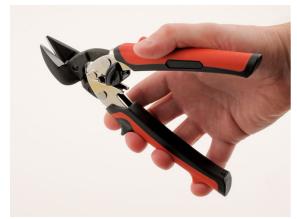

## **Compact Aviation Snips - Left Cut**

Aviation tin snips, left cut, with super sharp, durable chrome molybdenum blades for smooth cutting, up to 1.2mm stainless steel. Compact design, 190mm, ideal for tight areas with ergonomic soft grip red TPR handles. The locking lever button is easy to reach for easy, single-handed operation. A quality tool, designed for sheet metal cutting.

## **Additional Information**

- · Cutting capacity: 1.2mm stainless steel.
- · Length: 190mm, compact for tight areas.
- · Colour coded soft grip TPR handles Red.
- · Jaws manufactured from chrome molybdenum.
- Right and straight cut aviation snips available please see Laser Part No. 7060 (right cut) and 7062 (straight cut).