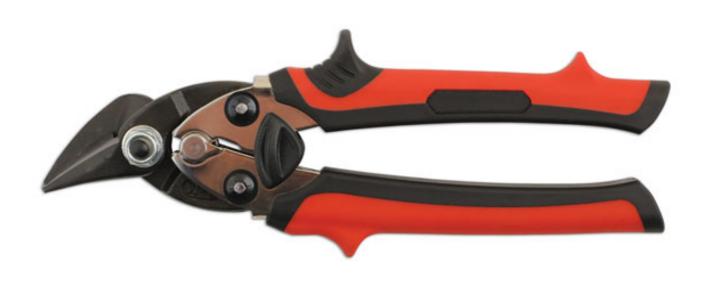

## **Compact Aviation Snips - Left Cut**

Aviation tin snips, left cut, with super sharp, durable chrome molybdenum blades for smooth cutting, up to 1.2mm stainless steel. Compact design, 190mm, ideal for tight areas with ergonomic soft grip red TPR handles. The locking lever button is easy to reach for easy, single-handed operation. A quality tool, designed for sheet metal cutting.

## **Additional Information**

- · Cutting capacity: 1.2mm stainless steel.
- · Length: 190mm, compact for tight areas.
- · Colour coded soft grip TPR handles Red.
- · Jaws manufactured from chrome molybdenum.
- Right and straight cut aviation snips available please see Laser Part No. 7060 (right cut) and 7062 (straight cut).