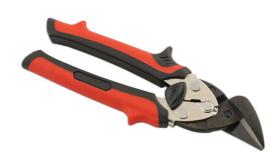

## **Compact Aviation Snips - Left Cut**

Aviation tin snips, left cut, with super sharp, durable chrome molybdenum blades for smooth cutting, up to 1.2mm stainless steel. Compact design, 190mm, ideal for tight areas with ergonomic soft grip red TPR handles. The locking lever button is easy to reach for easy, single-handed operation. A quality tool, designed for sheet metal cutting.

## **Additional Information**

- · Cutting capacity: 1.2mm stainless steel.
- · Length: 190mm, compact for tight areas.
- · Colour coded soft grip TPR handles Red.
- · Jaws manufactured from chrome molybdenum.
- Right and straight cut aviation snips available please see Laser Part No. 7060 (right cut) and 7062 (straight cut).