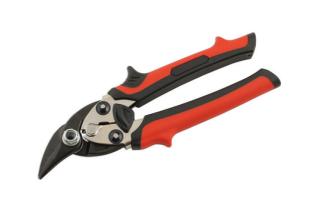

## **Compact Aviation Snips - Left Cut**

Aviation tin snips, left cut, with super sharp, durable chrome molybdenum blades for smooth cutting, up to 1.2mm stainless steel. Compact design, 190mm, ideal for tight areas with ergonomic soft grip red TPR handles. The locking lever button is easy to reach for easy, single-handed operation. A quality tool, designed for sheet metal cutting.

## **Additional Information**

- · Cutting capacity: 1.2mm stainless steel.
- · Length: 190mm, compact for tight areas.
- · Colour coded soft grip TPR handles Red.
- · Jaws manufactured from chrome molybdenum.
- Right and straight cut aviation snips available please see Laser Part No. 7060 (right cut) and 7062 (straight cut).