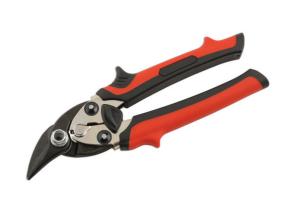

## **Compact Aviation Snips - Left Cut**

Aviation tin snips, left cut, with super sharp, durable chrome molybdenum blades for smooth cutting, up to 1.2mm stainless steel. Compact design, 190mm, ideal for tight areas with ergonomic soft grip red TPR handles. The locking lever button is easy to reach for easy, single-handed operation. A quality tool, designed for sheet metal cutting.

## **Additional Information**

- · Cutting capacity: 1.2mm stainless steel.
- · Length: 190mm, compact for tight areas.
- · Colour coded soft grip TPR handles Red.
- · Jaws manufactured from chrome molybdenum.
- Right and straight cut aviation snips available please see Laser Part No. 7060 (right cut) and 7062 (straight cut).